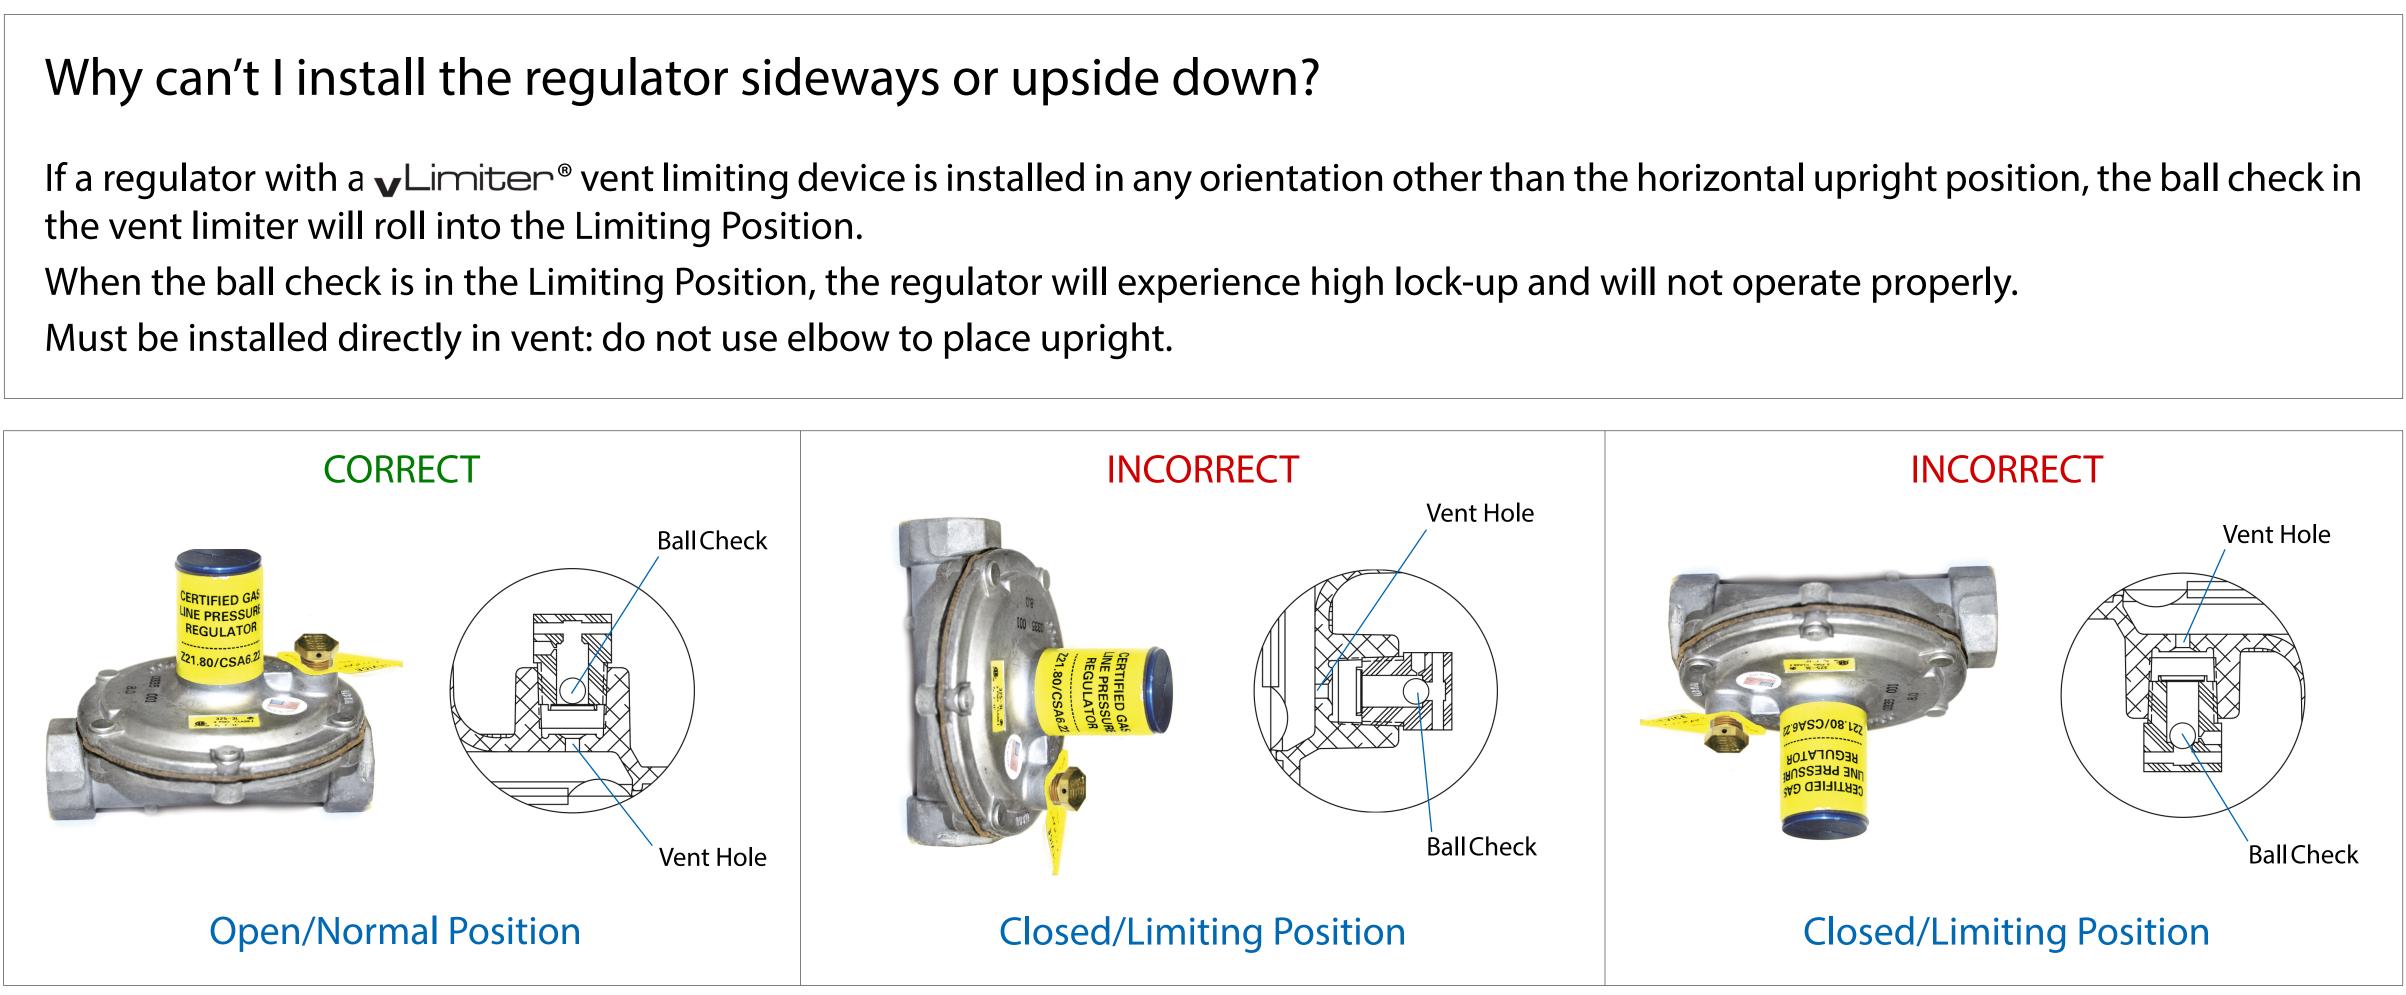

NOTE: When a vent limiter is installed, the valve must be mounted in a horizontal, upright position.

© 2021 Maxitrol Company, All Rights Reserved