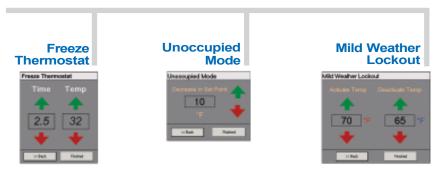

#### **Mild Weather Lockout**

Disables burner when outside air temperature is at or above user-defined set point.

#### **Freeze Thermostat**

Disables fan if discharge air temperature is not above user-defined temperature after a userdefined period of time.

#### Occupied/Unoccupied Mode

When set-point is decreased by user-defined number of degrees, the fan is disabled.