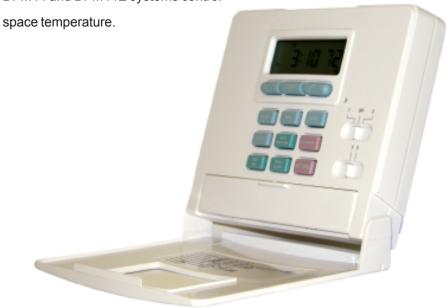

#### (all systems)

Program temperature set points.

7 day programmable, 4 times per day.

Manual or set-up control console.

Remote room sensing (optional) °F/°C.

#### Occupied/Unoccupied Mode

When set-point is decreased by user-defined number of degrees, the fan is disabled.