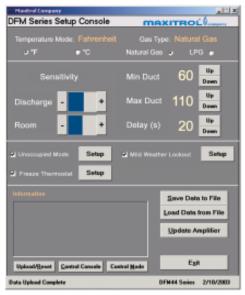

|
|              |                                                                                                                                              |                                                                                                                      |                                                                                                                           |                                                                                                                        |

Building Management Systems

D-SC1 SIGNAL CONDITIONER

Allows a certified recirculating heater to be used with a building management system.

#### **DFM44E Screen Shots**



**Setup Console** 



**Control Console** 



# MAXITROL © company

© 2004, Maxitrol Company, All Rights Reserved.

P.O. Box 2230 Southfield, MI 48037-2230 P 248.356.1400 F 248.356.0829 www.maxitrol.com