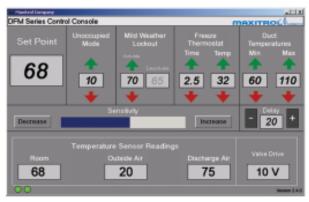

|
|              |                                                                                                                                              |                                                                                                                      |                                                                                                                           |                                                                                                                        |

Building Management Systems

D-SC1 SIGNAL CONDITIONER

Allows a certified recirculating heater to be used with a building management system.

#### **DFM44E Screen Shots**



**Setup Console** 



**Control Console** 



# MAXITROL © company

© 2004, Maxitrol Company, All Rights Reserved.

P.O. Box 2230 Southfield, MI 48037-2230 P 248.356.1400 F 248.356.0829 www.maxitrol.com